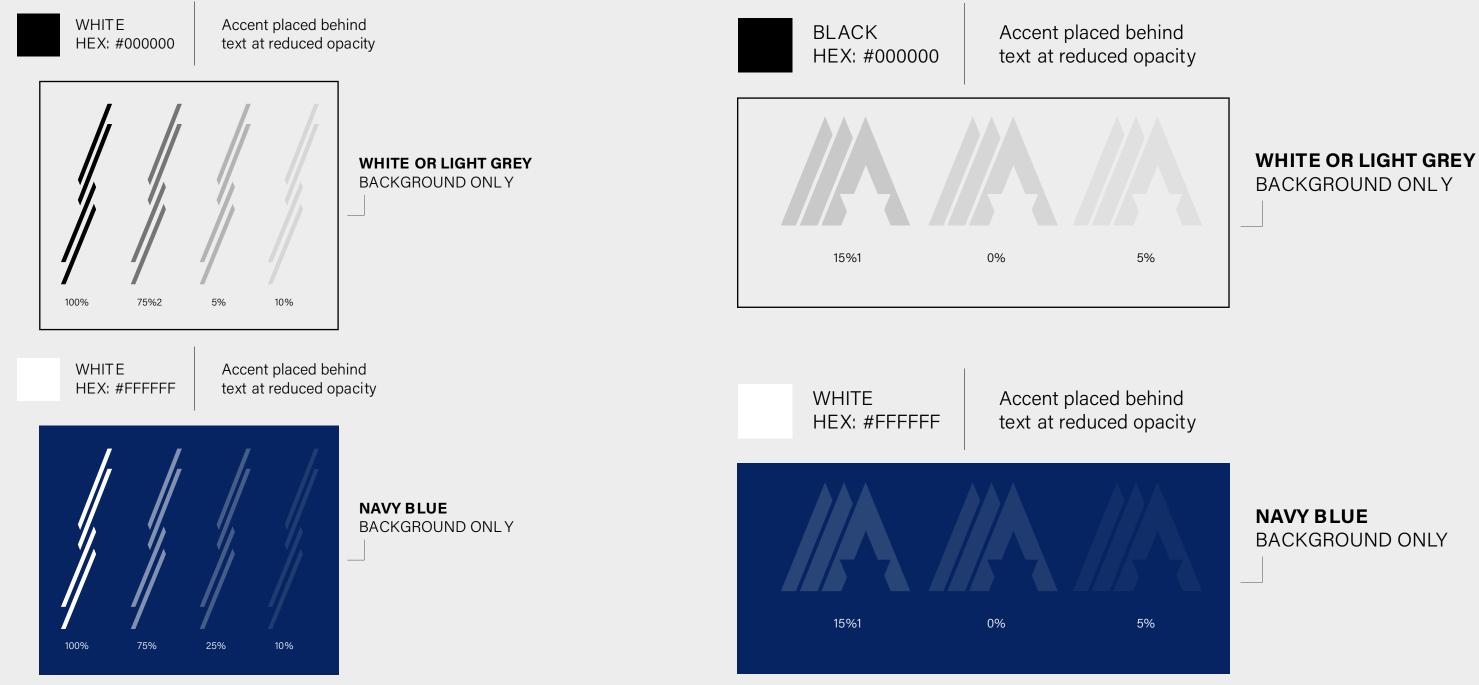

## LOGO DON'TS

DO NOT WARP, DISTORT, RE-COLOUR, OR STRETCH THE EXCISTING MARK. PLEASE FOLLOW THE **EXCISTING GUIDELINES FOR THE MARK.** 