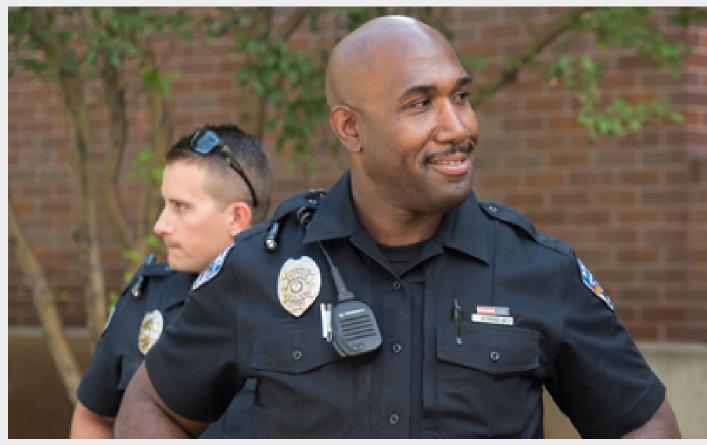

### **APD WHO?**

Image source: www.ahec.edu/services-departments/police

#### IN THE FIELD OFFICERS EQUIPT WITH A CLEAN BADGE, MARKING THE AURARIA POLICE PRESENCE